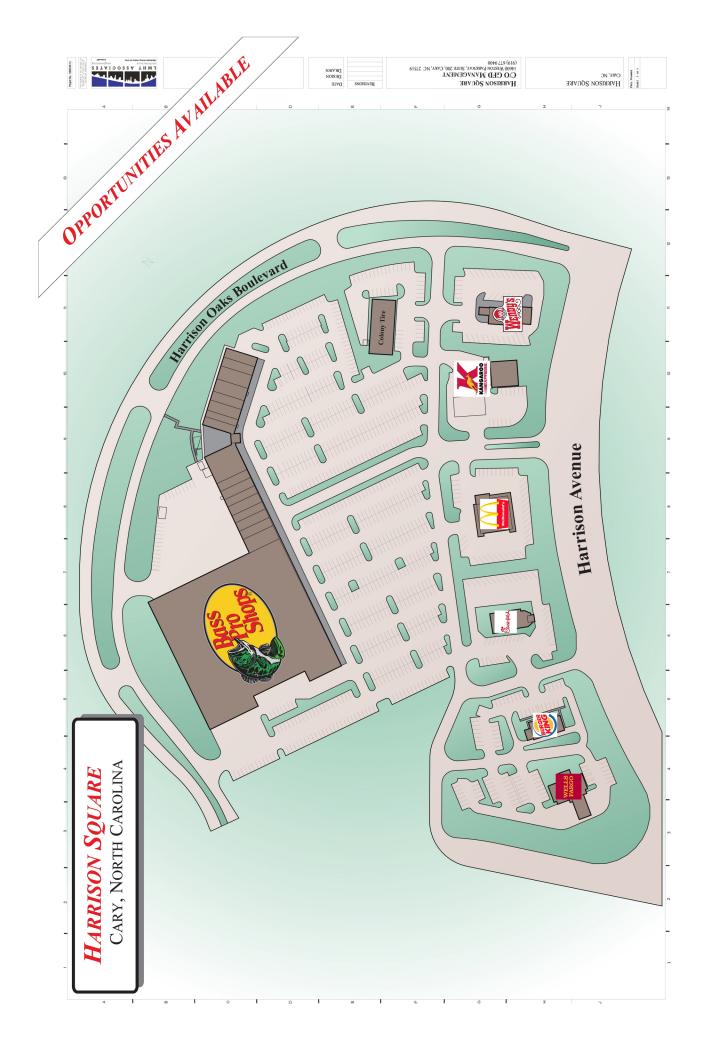

### **OUTPARCELS**

McDonald's

Wendy's

Chick-Fil-A

**Burger King** 

Wells Fargo

Jiffy Lube

**Colony Tire** 

and more!

## **CURRENTLY AVAILABLE**

Fully Leased

MORE INFO www.gfdinc.com 919.448.1943

Scan this QR Code with your mobile phone's QR Reader to visit our website and learn more about this property as well as others available for lease.